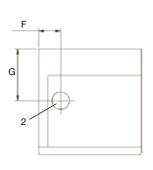

| Electrical connections               | TS460        |                                               |
|--------------------------------------|--------------|-----------------------------------------------|
| Voltage<br>230V 1AC 50 Hz            | kW(A)        | 1,5(10)                                       |
| Connections                          |              |                                               |
| Air outlet<br>Evacuated air          | ø mm<br>m³/h | 100<br>50                                     |
| Shipping data                        |              |                                               |
|                                      | net, kg      | 56                                            |
| Dimensions in mm                     |              |                                               |
| A Width B Depth C Height D E F       |              | 600<br>610<br>1915<br>250<br>60<br>130<br>300 |
| Control panel     Exhaust connection |              |                                               |