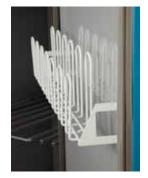

## **Accessories**

- Shoe rack to facilitate the drying of shoes and boots
- Shroud hangers for efficient drying of shrouds, hats, etc

| Main specifications                                                        |       | TS460 |
|----------------------------------------------------------------------------|-------|-------|
| Dewatering capacity*                                                       | g/min | 17    |
| Heating effect                                                             | kW    | 1.5   |
| Energy consumption/kg laundry                                              | kWh   | 0.6   |
| * 4 kg dry load at 55% residual moisture content can be drived in 2 hours. |       |       |

The drying cabinet may be supplemented with accessories such as shoe racks and shroud hangers to facilitate drying.