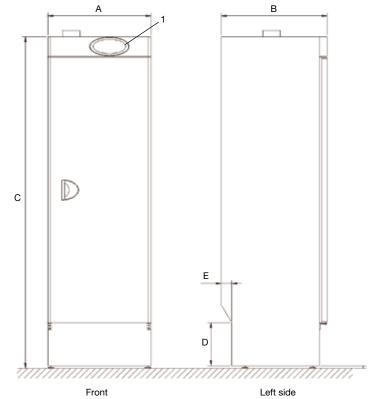

| Electrical connections               | TS460        |                                               |
|--------------------------------------|--------------|-----------------------------------------------|
| Voltage<br>230V 1AC 50 Hz            | kW(A)        | 1,5(10)                                       |
| Connections                          |              |                                               |
| Air outlet<br>Evacuated air          | ø mm<br>m³/h | 100<br>50                                     |
| Shipping data                        |              |                                               |
|                                      | net, kg      | 56                                            |
| Dimensions in mm                     |              |                                               |
| A Width B Depth C Height D E F       |              | 600<br>610<br>1915<br>250<br>60<br>130<br>300 |
| Control panel     Exhaust connection |              |                                               |