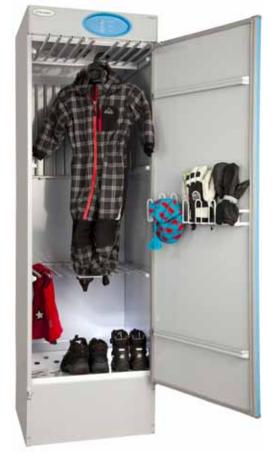

## **Features**

- 30 pull-out hangers
- · Heating unit mounted at the top
- Magnetic door strip eliminates the risk of children being locked in the cabinet
- Adjustable feet
- Overheat protection
- Drying time setting 0-4 hours

## **Accessories**

- Shoe rack to facilitate the drying of shoes and boots
- Shroud hangers for efficient drying of shrouds, hats, etc

| Main specifications                                                        |       | TS460 |
|----------------------------------------------------------------------------|-------|-------|
| Dewatering capacity*                                                       | g/min | 17    |
| Heating effect                                                             | kW    | 1.5   |
| Energy consumption/kg laundry                                              | kWh   | 0.6   |
| * 4 kg dry load at 55% residual moisture content can be drived in 2 hours. |       |       |

The drying cabinet may be supplemented with accessories such as shoe racks and shroud hangers to facilitate drying.