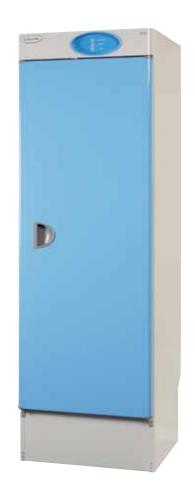

## Drying cabinet TS460

## **Features**

- 30 pull-out hangers
- · Heating unit mounted at the top
- Magnetic door strip eliminates the risk of children being locked in the cabinet
- Adjustable feet
- Overheat protection
- Drying time setting 0-4 hours