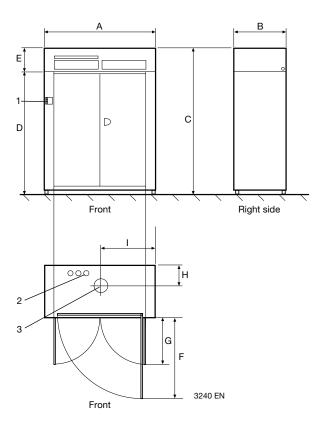

 $<sup>^{\</sup>star}~$  The time is valid for 6 kgs of cotton with a moisture retension of 55%.

| Electrical connections                                             | TS4121                       |                                                                |  |  |
|--------------------------------------------------------------------|------------------------------|----------------------------------------------------------------|--|--|
| Voltage                                                            |                              |                                                                |  |  |
| 400V 3N AC 50                                                      | Hz kW(A)                     | 6.2(10)                                                        |  |  |
| Connections                                                        |                              |                                                                |  |  |
| Air outlet<br>Evacuated air<br>Pressure drop*                      | ø mm<br>Max. m³/h<br>Max. Pa | 125<br>250<br>70                                               |  |  |
| Sound levels                                                       |                              |                                                                |  |  |
| Airborne sound level                                               | dB(A)                        | 66                                                             |  |  |
| Shipping data                                                      |                              |                                                                |  |  |
|                                                                    | net, kg                      | 127                                                            |  |  |
| Dimensions in mm                                                   |                              |                                                                |  |  |
| A Width B Depth C Height D E F G H                                 |                              | 1200<br>580<br>1820<br>1565<br>255<br>820<br>510<br>205<br>595 |  |  |
| <ul><li>1 Control panel</li><li>2 Electrical connections</li></ul> |                              |                                                                |  |  |

NOTE! The drying cabinet has to be fixed to a wall.

<sup>3</sup> Exhaust connection

Equal to ø125 mm is equal to 23 m straight pipe. Using ø160 mm exhaust pipe is equal to 70 m straight pipe.